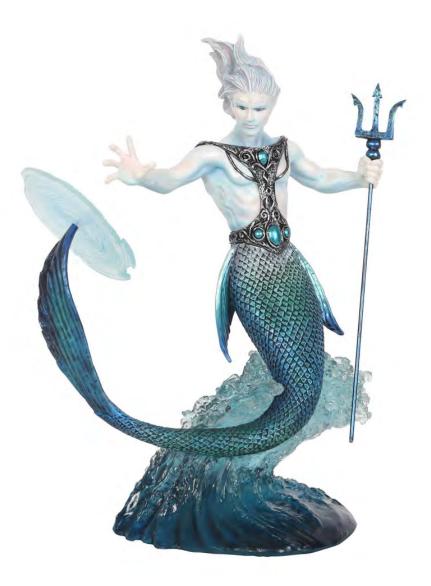

> Product Code AS\_68423

Water Elemental Wizard Figurine by Anne Stokes

Barcode: 5056131141766

#### **Product Description**

Based on the 'Elemental Magic' range of wizard and sorceress artwork by Anne Stokes, this high-quality collectible figurinefeatures stunning painted details that perfectly capture the movement and energy of the Water Elemental Wizard. Intricatelysculpted and cast in resin, this glistening merman spins a small whirlpool of water magic and rides the crest of atranslucent blue ocean wave. Officially licensed Anne Stokes product.

The product is manufactured in China

**Product Dimensions:** 

H: 22.5cm x W: 22cm x D: 13cm

**Product Weight:** 

600g

### **Product Materials :** Resin & Polyresin